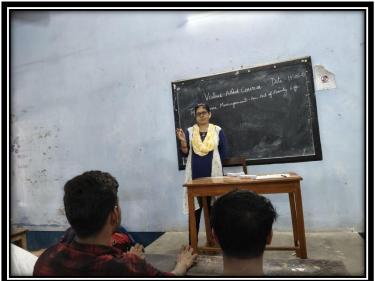

# Jatindra-Rajendra Mahavidyalaya

**ESTD-1986** 

VILL. + P.O. – AMTALA, P.S. – NOWDA, DIST. – MURSHIDABAD, PIN – 742121

- 1. Name of Department / Committee / Cell:- Department of History
- 2. Name of the Event :- HOME MANAGEMENT AN ART OF FAMILY LIFE
- 3. Duration of the Event :- 02.05.2023-06.06.2023
- 4. Venue of the Event:- College Room No. 2
- 5. Nature of the Activity:- programme /event/ lecture /workshop: Life Skill.
- 6. Level of the Activity:- International / National / State / University / College: College
- 7. Name of the Sponsor / Collaborator, if any:- College
- 8. Purpose / Aims / Objectives of the event:-

i. To provide the students the essential skills & knowledge required for effective home management.

12. Beneficiaries / participants / audience (Type and/or number):- 86 students benefitted.

16. Evidence produced (Lists, Certificates, letters, newspaper cuttings, etc.):- Photographs of the event.